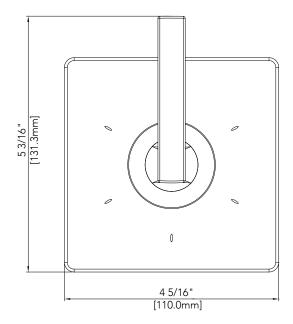

### TRANSFER VALVE TRIM KIT

#### Product Codes:

MNODT660CP (Polished Chrome MNODT660ZBN (Brushed Nickel) MNODT660FB (Flat Black)