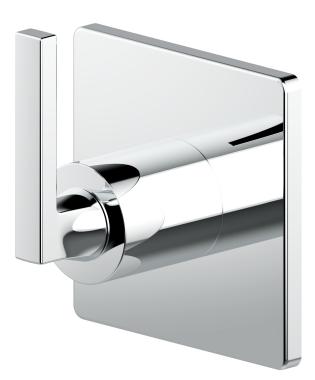

### TRANSFER VALVE TRIM KIT

### Product Codes:

MNODT660CP (Polished Chrome MNODT660ZBN (Brushed Nickel) MNODT660FB (Flat Black)

- Metal handle
- Metal escutcheon
- 6-way transfer valve trim
- Requires rough-in valve (MNO6103)
- Extension kit available (MIR6101EXT)
- CALGreen non-shared position cartridge available (MIR6150)
- Limited lifetime warranty
- Meets: ASME A112.18.1 / CSA B125.1
- cUPC/IAPMO listed
- ADA compliant