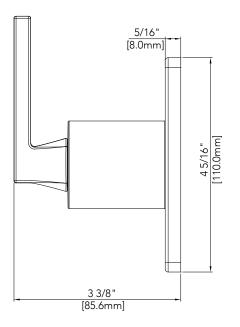

### TRANSFER VALVE TRIM KIT

#### Product Codes:

MNODT660CP (Polished Chrome MNODT660ZBN (Brushed Nickel) MNODT660FB (Flat Black)